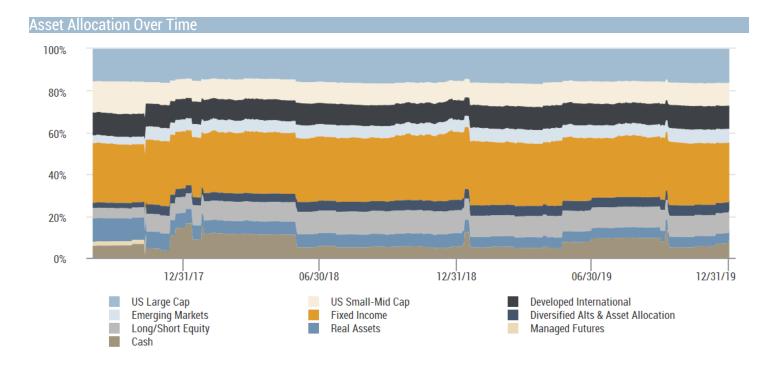

#### Asset Allocation

**Current Allocation** 

**Target Allocation** 

Since Inception Allocation

<sup>\*</sup> Since data availability date of 8/31/17