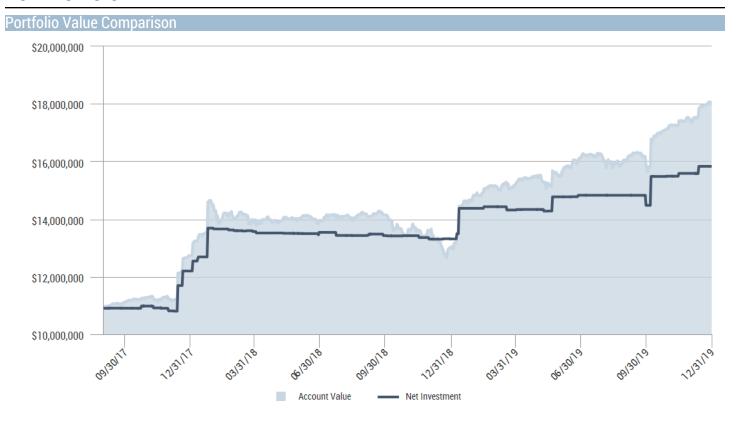

# PORTFOLIO OVERVIEW

| Portfolio Performance Summary              |              |                 |
|--------------------------------------------|--------------|-----------------|
|                                            | Year to Date | Since Inception |
| Starting Value                             | 13,041,568   | 10,904,078      |
| Net Contribution                           | 2,521,206    | 4,929,137       |
| Investment Gain                            | 2,491,764    | 2,221,323       |
| Ending Value                               | 18,054,538   | 18,054,538      |
|                                            |              |                 |
| Account Return (Net IRR)                   | 17.2%        | 6.7%            |
|                                            |              |                 |
| ICE BofAML US 3-Month Treasury Bill        | 2.3%         | 1.9%            |
| Bloomberg Barclays Municipal 1 - 10Y Blend | 5.6%         | 2.8%            |
| Bloomberg Barclays US Aggregate            | 8.7%         | 3.7%            |
| S&P 500 Composite                          | 31.5%        | 14.6%           |
| Russell 2500                               | 27.7%        | 11.0%           |
| MSCI ACWI X-US IMI Net                     | 21.6%        | 4.9%            |
| MSCI EM (Emerging Markets) IMI Net         | 17.6%        | 3.1%            |
| HFRI FOF: Diversified Index                | 7.4%         | 3.2%            |
| HFRX Equity Hedge Index                    | 10.7%        | 2.3%            |
| Blended Real Assets Index                  | 19.8%        | 5.8%            |